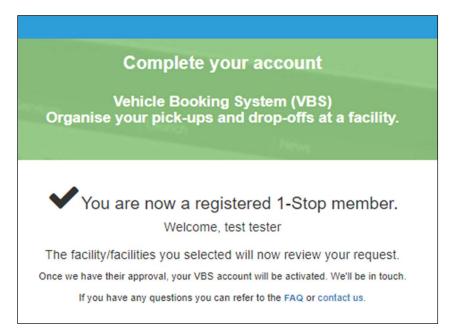

7. Your registration is complete. Your access request has been sent to ContainerCo for approval...