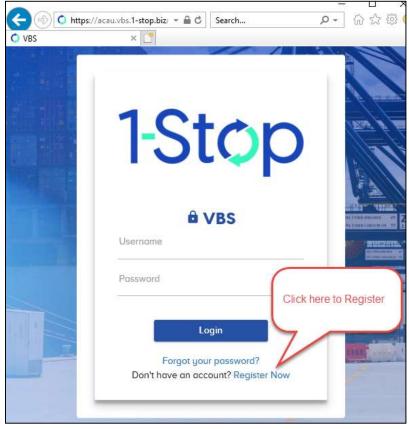

#### 2.1 Registration for VBS

• Go to https://vbs.1-stop.biz and click on "Register"

| 1-Stop                                                                                 |
|----------------------------------------------------------------------------------------|
| B VBS                                                                                  |
| Password                                                                               |
| Login                                                                                  |
| Forgot your password?<br>Don't have an account? Register Now<br>Click here to Register |