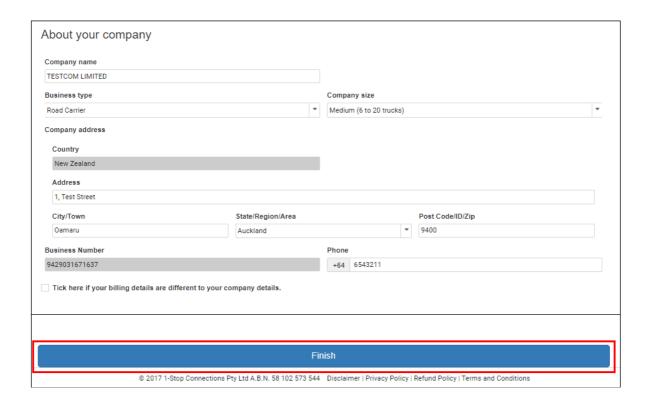

Once all details have been entered, select "Finish" to complete your registration.

7. Your registration is complete. Your access request has been sent to ContainerCo for approval...