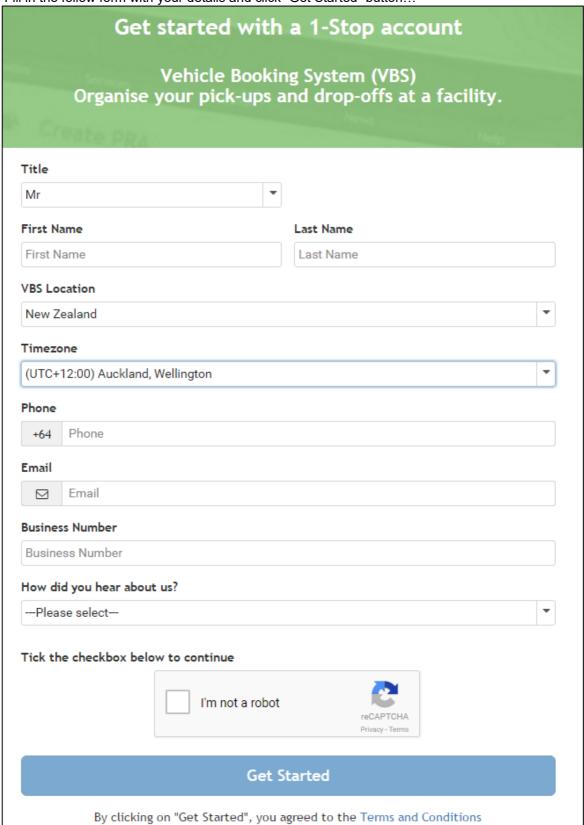

3. Fill in the follow form with your details and click "Get Started" button...

After filling in the form above follow the instruction on this screen...

### Get started with a 1-Stop account

Vehicle Booking System (VBS) Organise your pick-ups and drop-offs at a facility.