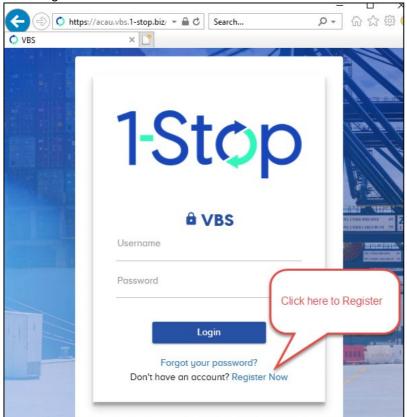

# 2. VBS USER REGISTRATION – USER GUIDE

1. Go to 1-Stop Website...

PRODUCTION Site: https://conconz.vbs.1-stop.biz/

Alternative sites:

https://www.1-stop.biz/ https://vbs.1-stop.biz/

2. Click: "Register Now"