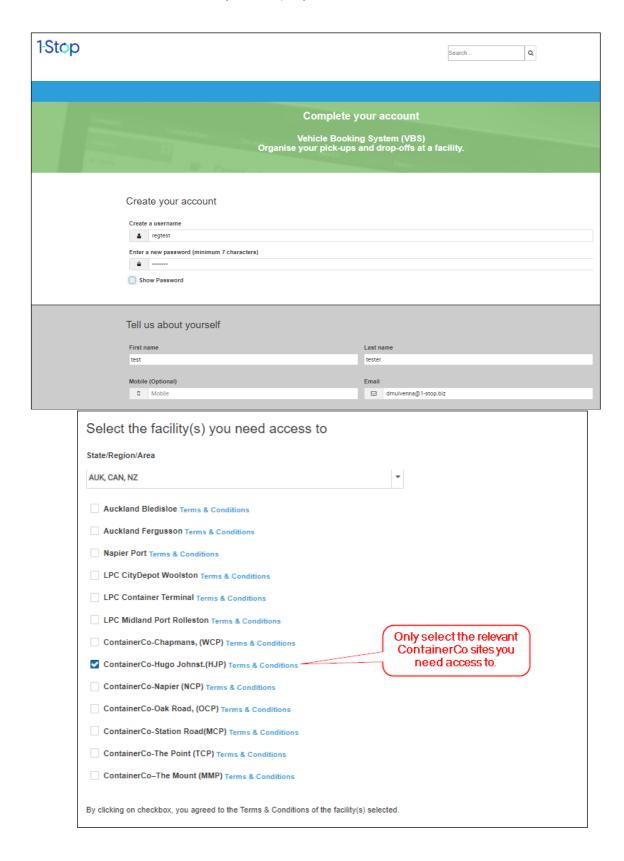

5. Look for this email and click on the link provided...

6. The email will take you back to the registration site to complete your details. Be sure to select "the ContainerCo facilities relevant to your company...

Once all details have been entered, select "Finish" to complete your registration.

7. Your registration is complete. Your access request has been sent to ContainerCo for approval...