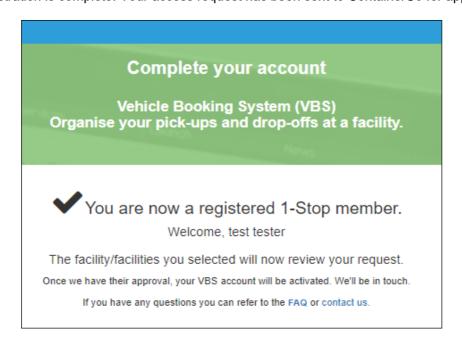

Once all details have been entered, select "Finish" to complete your registration.

7. Your registration is complete. Your access request has been sent to ContainerCo for approval...