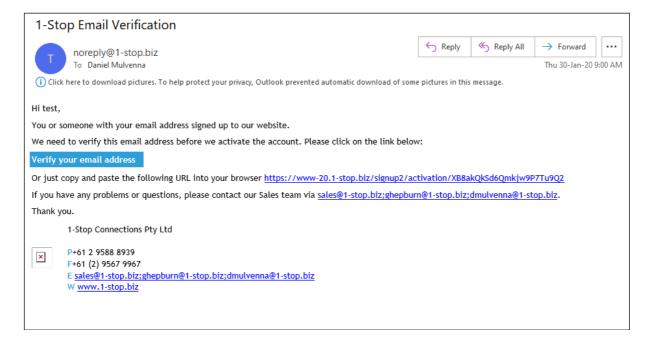

# Thank you, please check your email.

We have sent a confirmation email to dmulvenna@1-stop.biz

Click on the activation link in the email to get started with 1-Stop.

(If you do not see the email in your inbox, please check your junk or spam folder)

5. Look for this email and click on the link provided...

6. The email will take you back to the registration site to complete your details. Be sure to select "the ContainerCo facilities relevant to your company...